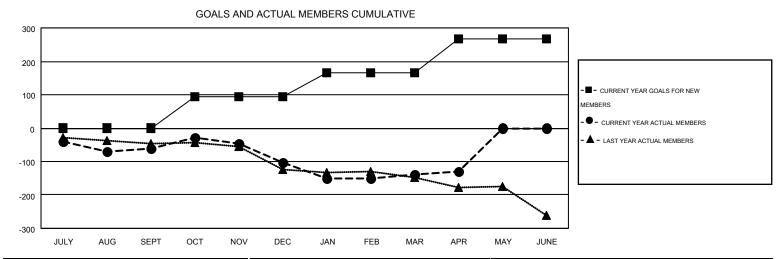

## Multiple District 29

**LOCATION: WEST VIRGINIA** 

GMT: JERRY SMITH

AUG

JULY

SEPT

NOV

DEC

| Clubs         |                  |                   |                  |                  | Members               |                    |                                        |                    |                  |
|---------------|------------------|-------------------|------------------|------------------|-----------------------|--------------------|----------------------------------------|--------------------|------------------|
|               | RESU             | LTS FOR 2014-2015 | i                |                  | RESULTS FOR 2014-2015 |                    |                                        |                    |                  |
| QUARTER       | NEW CLUB<br>GOAL | NEW CLUBS         | DROPPED<br>CLUBS | NET<br>GAIN/LOSS | QUARTER               | NEW MEMBER<br>GOAL | CHARTER AND<br>NEW<br>MEMBERS<br>ADDED | DROPPED<br>MEMBERS | NET<br>GAIN/LOSS |
| JULY/AUG/SEPT | 1                | 0                 | 2                | -2               | JULY/AUG/SEPT         | 0                  | 78                                     | 140                | -62              |
| OCT/NOV/DEC   | 2                | 0                 | 1                | -1               | OCT/NOV/DEC           | 95                 | 92                                     | 134                | -42              |
| JAN/FEB/MAR   | 2                | 0                 | 1                | -1               | JAN/FEB/MAR           | 72                 | 87                                     | 122                | -35              |
| APR/MAY/JUNE  | 3                | 0                 | 0                | 0                | APR/MAY/JUNE          | 101                | 41                                     | 31                 | 10               |

## 

MAR

APR

MAY

JUNE

FEB

| DROPPED CLUBS: 4 |     | 98 CLUBS OF 179 ADDED 1 OR MORE<br>NEW MEMBERS | GENDER DISTRIBUTION  MALE 2,988 (67.89%) |                |       |
|------------------|-----|------------------------------------------------|------------------------------------------|----------------|-------|
| DROPPED MEMBERS  |     |                                                | FEMALE                                   | 1,413 (32.11%) |       |
| DECEASED         | 71  | CHOK HERE FOR HEALTH                           |                                          |                |       |
| CLUB CANCELLED   | 11  | CLICK HERE FOR HEALTH ASSESSMENT DATA          | FAMILY UNIT MEMBERS                      |                | 1,232 |
| OTHER 345        |     |                                                | HEAD OF HOUSEHOLD                        |                | 601   |
| TOTAL            | 427 |                                                | NON-HEAD OF HOUSEHOLI                    | 631            |       |